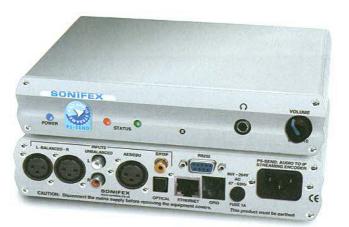

## **Radio World**

October 2012, Page 21

**Streamers:** Among new devices from Sonifex is the line of **Pro Audio Streamers.** They allow audio to be streamed around a building using IP audio and Cat-5 cabling infrastructure.

There are three professional audio IP streamers in the line, providing encoding and decoding in different formats.

The PS-SEND converts an audio input to an IP stream, the PS-PLAY reads an IP stream and outputs to balanced and unbalanced audio line levels and the PS-AMP reads an IP stream and outputs audio to stereo speakers.

Each unit also has an Ethernet Web server to allow configuration.

Info: www.sonifex.co.uk/prostreamer/index.shtml